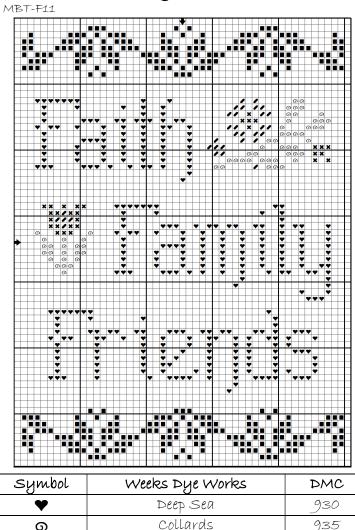

## My Big Toe Designs Cross Stitch Designs & Fine Needlework Accessories

## © Copyright 2019 - My Big Toe Designs - Exodus 20:15

29

939

3802

This is a free design offered as a gift from My Big Toe Designs and your favorite needlework shop. It may not be kitted or sold. After printing a personal copy, please only duplicate with needle and thread. Please direct your stitching buddies to www.MyBigToeDesigns.com to download the freebie, and so they can view our other items available! Thank you and God bless!