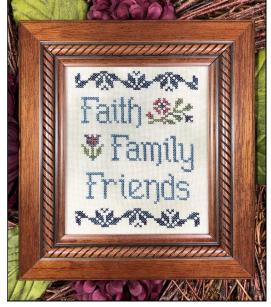

## Faith, Family, Friends

Model stitched on 28 ct. Jobelan "Queen Anne's Lace"

Stitch count is 49w x 66h

## Design size

14/28 count 3-1/2 w x 4-5/8 h 16/32 count is 3 w x 4-1/8 h

Instructions: All cross stitches are stitched with two strands over two threads when working on evenweave or línen.

There is an endless selection of fabric and thread colors on the market. We encourage you to play with your stash and make something uniquely yours.