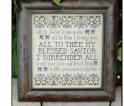

## Faith, Family, Friends

Model stitched on 28 ct. Jobelan "Queen Anne's Lace"

Stitch count is 49w x 66h

## Design size

14/28 count 3-1/2 w x 4-5/8 h 16/32 count is 3 w x 4-1/8 h

Instructions: All cross stitches are stitched with two strands over two threads when working on evenweave or línen.

There is an endless selection of fabric and thread colors on the market. We encourage you to play with your stash and make something uniquely yours.

## © Copyright 2019 - My Big Toe Designs - Exodus 20:15

29

939

3802

This is a free design offered as a gift from My Big Toe Designs and your favorite needlework shop. It may not be kitted or sold. After printing a personal copy, please only duplicate with needle and thread. Please direct your stitching buddies to www.MyBigToeDesigns.com to download the freebie, and so they can view our other items available! Thank you and God bless!