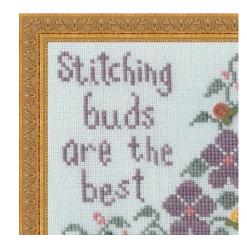

## Stitching Buds are the Best

MBT-F02

Model stitched on 28 ct. Lugana "Light Blue"

Stitch count is 53W x 53h

**Design size** on 14/28 count is 4 inches x 4 inches

**Instructions:** All cross stitches are stitched with two strands over two threads when working on evenweave or linen. Attach buttons as desired.