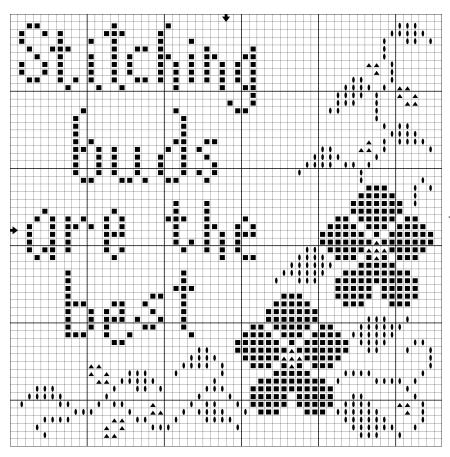

## Stitching Buds are the Best

MBT-F02

Model stitched on 28 ct. Lugana "Light Blue"

Stitch count is 53W x 53h

**Design size** on 14/28 count is 4 inches x 4 inches

**Instructions:** All cross stitches are stitched with two strands over two threads when working on evenweave or linen. Attach buttons as desired.

JABC Buttons: 2308t, 2309t, 2310t

| Symbol   | Dínky Dyes Sílk Thread | DMC  |
|----------|------------------------|------|
| <b>A</b> | Bougainvillea          | 3806 |
|          | Wild Lavender          | 3740 |
| •        | Swan Valley            | 520  |